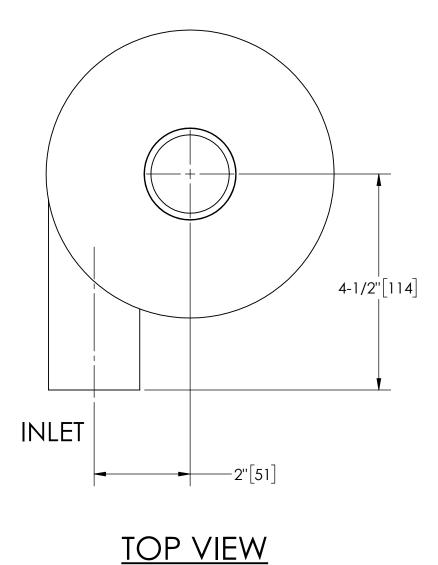

SUBMITTAL DRAWING

This drawing is submitted for spatial consideration only. Do not pre-plumb to these dimensions.

| UNLESS OTHERWISE SPECIFIED:<br>DIMENSIONS ARE IN: INCHES [mm]<br>TOLERANCES ARE:<br>FRACTIONS DECIMALS ANGLES | ENGINEERED FOR: |        |                                                       |  |  |
|---------------------------------------------------------------------------------------------------------------|-----------------|--------|-------------------------------------------------------|--|--|
| ±1" .XX ± .01 ± 1/4°<br>.XXX ± .005<br>.XXXX ± .005                                                           | APPROVALS       | DATE   | FILTRATION SOLUTIONS                                  |  |  |
| DO NOT SCALE DRAWING                                                                                          | DRAWN MQ        | 4/5/12 | IIILE SMP-45, SEPARATOR                               |  |  |
| MATERIAL<br>TYPE 304L<br>STAINLESS STEEL                                                                      | ENGR -          | -      | 45-70 gpm, 304L STAINLESS STEEL                       |  |  |
| FINISH                                                                                                        | REVIEW -        | -      | SIZE MODEL NO. DWG NO. 114794                         |  |  |
|                                                                                                               | WORK ORDER      | QTY.   | C I I 4/ 74 C   SCALE 1:4 EST. WT. 14 lb SHEET 1 OF 1 |  |  |
| 2                                                                                                             |                 |        | ]                                                     |  |  |