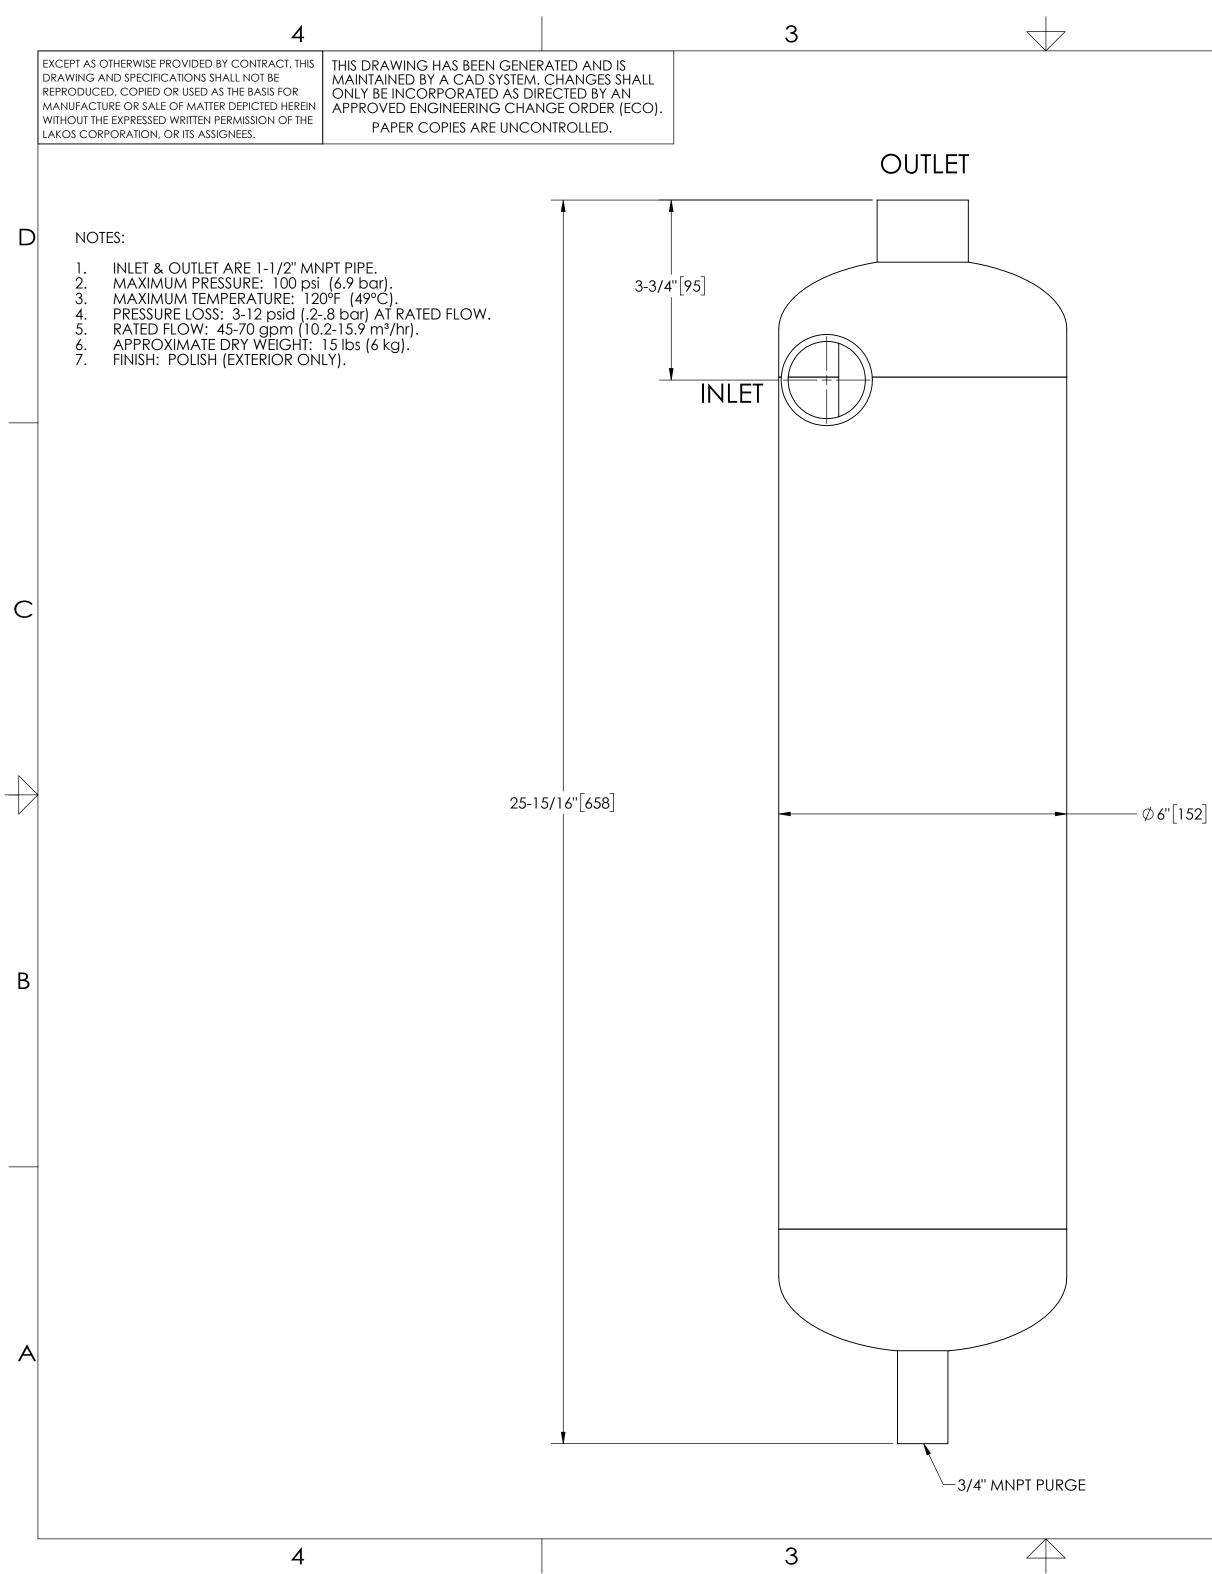

SUBMITTAL DRAWING

This drawing is submitted for spatial consideration only. Do not pre-plumb to these dimensions.

| UNLESS OTHERWISE SPECIFIED:<br>DIMENSIONS ARE IN: INCHES [mm]<br>TOLERANCES ARE:<br>FRACTIONS DECIMALS ANGLES | ENGINEERED FOR: |        |                                                       |  |  |
|---------------------------------------------------------------------------------------------------------------|-----------------|--------|-------------------------------------------------------|--|--|
| ±1" .XX ± .01 ± 1/4°<br>.XXX ± .005<br>.XXXX ± .005                                                           | APPROVALS       | DATE   | FILTRATION SOLUTIONS                                  |  |  |
| DO NOT SCALE DRAWING                                                                                          | DRAWN MQ        | 4/5/12 | IIILE SMP-45, SEPARATOR                               |  |  |
| MATERIAL<br>TYPE 304L<br>STAINLESS STEEL                                                                      | ENGR -          | -      | 45-70 gpm, 304L STAINLESS STEEL                       |  |  |
| FINISH                                                                                                        | REVIEW -        | -      | SIZE MODEL NO. DWG NO. 114794                         |  |  |
|                                                                                                               | WORK ORDER      | QTY.   | C I I 4/ 74 C   SCALE 1:4 EST. WT. 14 lb SHEET 1 OF 1 |  |  |
| 2                                                                                                             |                 |        | ]                                                     |  |  |