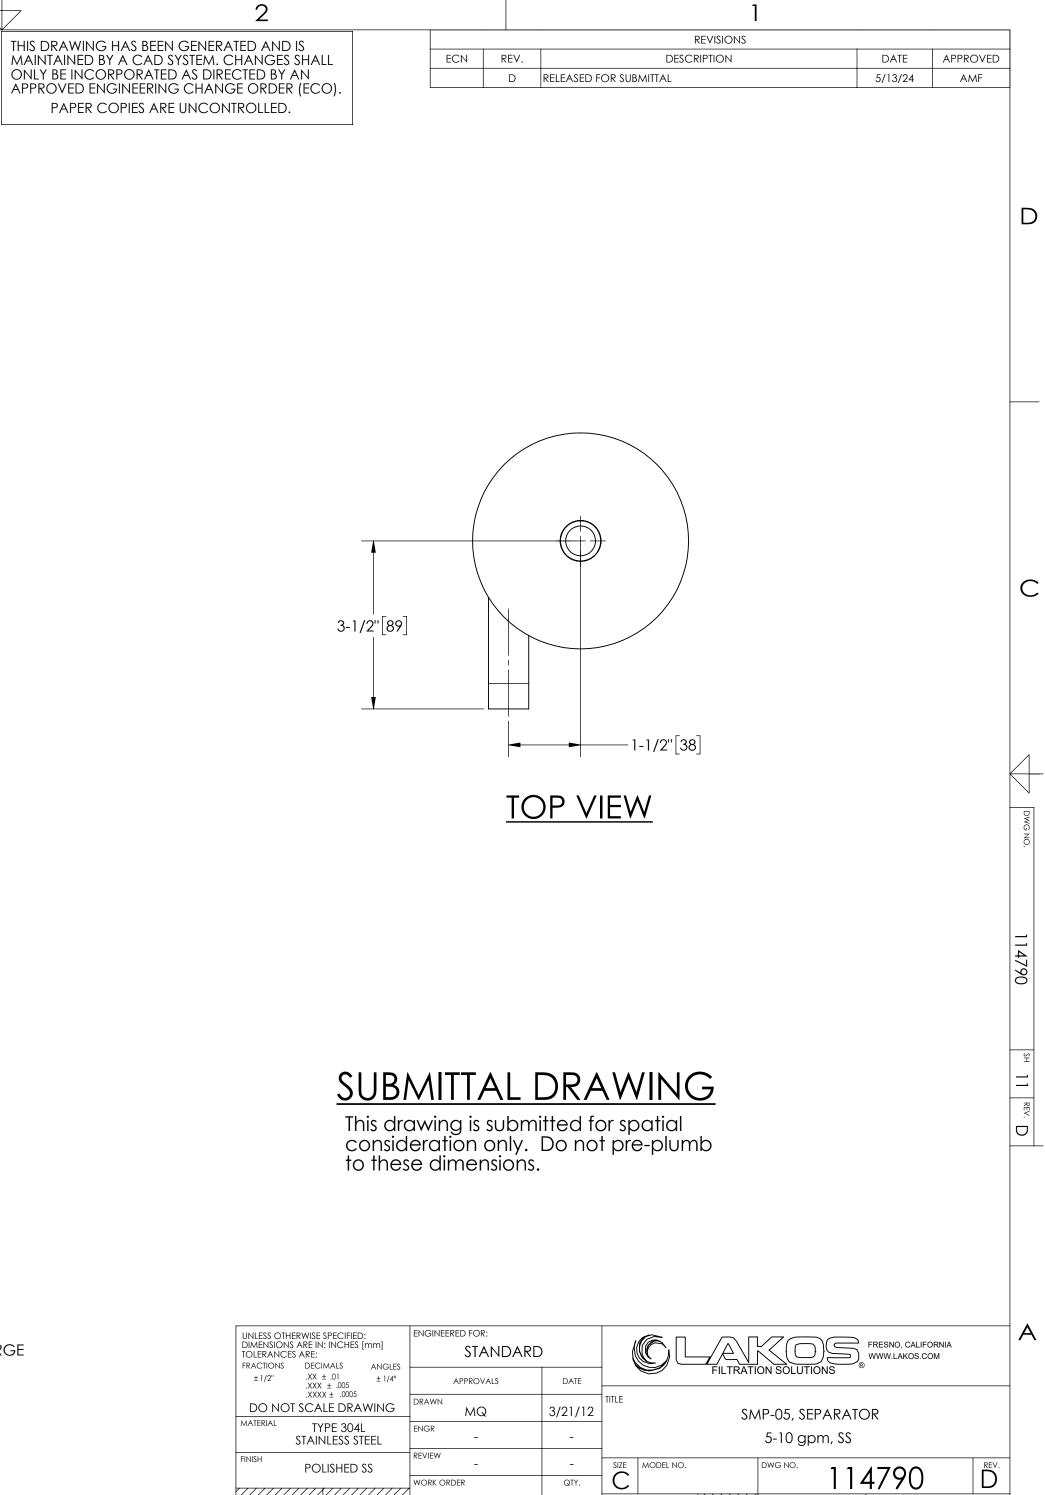

NOTES:

D

\_\_\_\_

С

 $\rightarrow$ 

В

Α

- 2. 3.
- INLET & OUTLET ARE 1/2" MNPT. MAXIMUM PRESSURE: 100 psi (6.9 bar). MAXIMUM TEMPERATURE: 120°F (49°C). PRESSURE LOSS: 5-12 psid (.3-.8 bar) AT RATED FLOW. RATED FLOW: 5-10 gpm (1.1-2.3 m³/hr). APPROXIMATE DRY WEIGHT: 8 lbs (3.6 kg). FINISH: POLISHED (EXTERIOR ONLY). 4.
- 5.
- 6.
- 7.