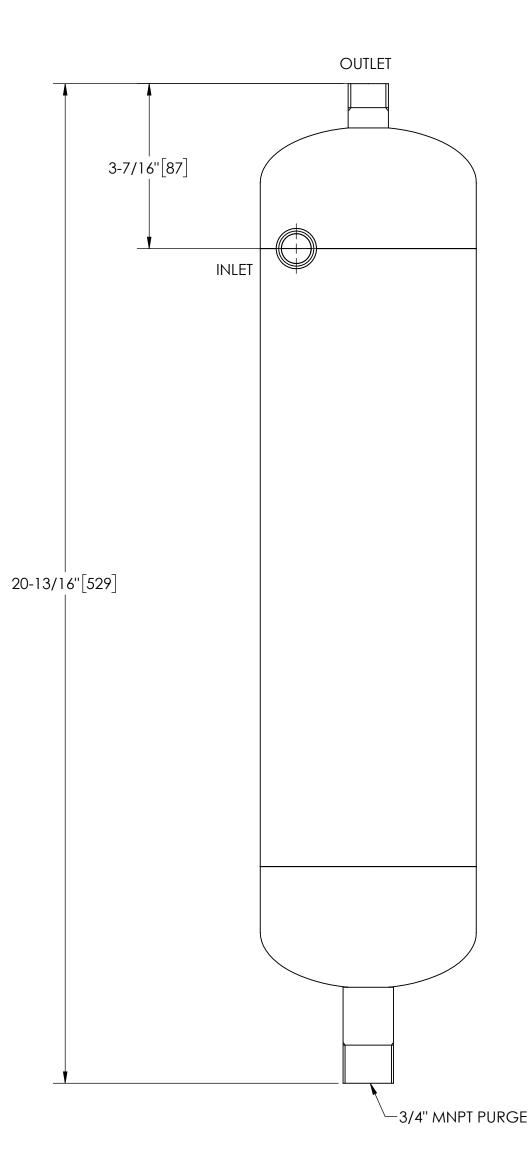

NOTES:

D

\_\_\_\_

С

 $\rightarrow$ 

В

Α

- 2. 3.
- INLET & OUTLET ARE 1/2" MNPT. MAXIMUM PRESSURE: 100 psi (6.9 bar). MAXIMUM TEMPERATURE: 120°F (49°C). PRESSURE LOSS: 5-12 psid (.3-.8 bar) AT RATED FLOW. RATED FLOW: 5-10 gpm (1.1-2.3 m³/hr). APPROXIMATE DRY WEIGHT: 8 lbs (3.6 kg). FINISH: POLISHED (EXTERIOR ONLY). 4.
- 5.
- 6.
- 7.